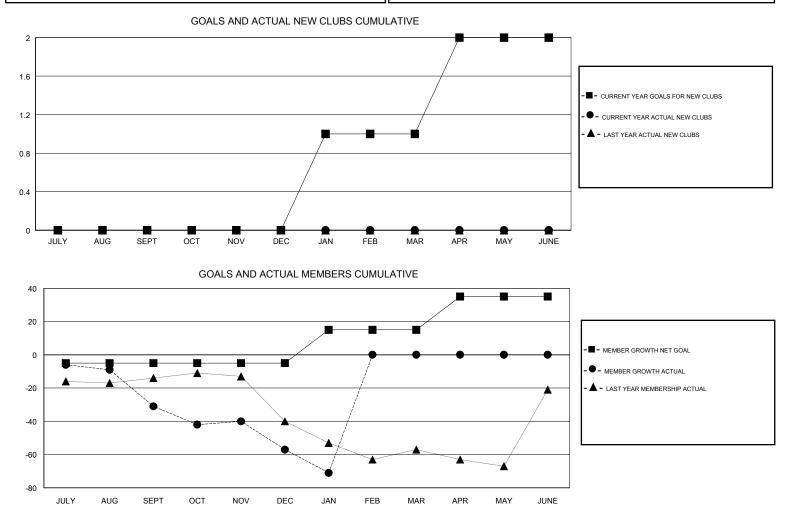

## GMT: STEVE ANTON

| GMT: STEVE AN |               | LOCA      | LOCATION INDIANA |                       |                           |                         |                                                    |  |
|---------------|---------------|-----------|------------------|-----------------------|---------------------------|-------------------------|----------------------------------------------------|--|
| Clubs         |               |           |                  | Members               |                           |                         |                                                    |  |
|               | RESULTS FOR   | 2017-2018 |                  | RESULTS FOR 2017-2018 |                           |                         |                                                    |  |
| QUARTER       | NEW CLUB GOAL | NEW CLUBS | DROPPED CLUBS    | QUARTER               | MEMBER GROWTH NET<br>GOAL | MEMBER GROWTH<br>ACTUAL | DROPPED<br>MEMBERS ACTUAL<br>(including transfers) |  |
| JULY/AUG/SEPT | 0             | 0         | 0                | JULY/AUG/SEPT         | -5                        | 18                      | 47                                                 |  |
| OCT/NOV/DEC   | 0             | 0         | 1                | OCT/NOV/DEC           | 0                         | 22                      | 42                                                 |  |
| JAN/FEB/MAR   | 1             | 0         | 1                | JAN/FEB/MAR           | 20                        | 7                       | 19                                                 |  |
| APR/MAY/JUNE  | 1             | 0         | 0                | APR/MAY/JUNE          | 20                        | 0                       | 0                                                  |  |